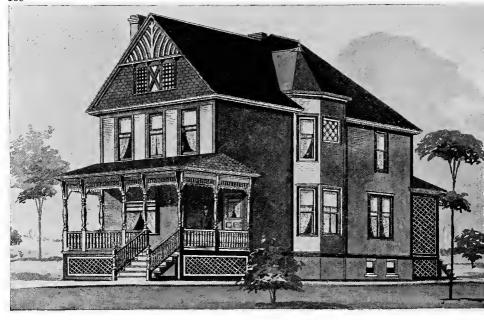

Design No. 2003

First Floor Plan

Second Floor Plan

#### Size: Width, 19 feet 10 inches; length, 38 feet, exclusive of porches

Blue prints consist of basement plan; first and second floor plans; front, two side elevations; wall sections and all necessary interior details. Specifications consist of about twenty pages of typewritten matter.

Full and complete working plans and specifications of this house will be furnished for \$5.00. Cost of this house is from about \$2,550,00 to about \$2,800.00, according to the locality in which it is built.